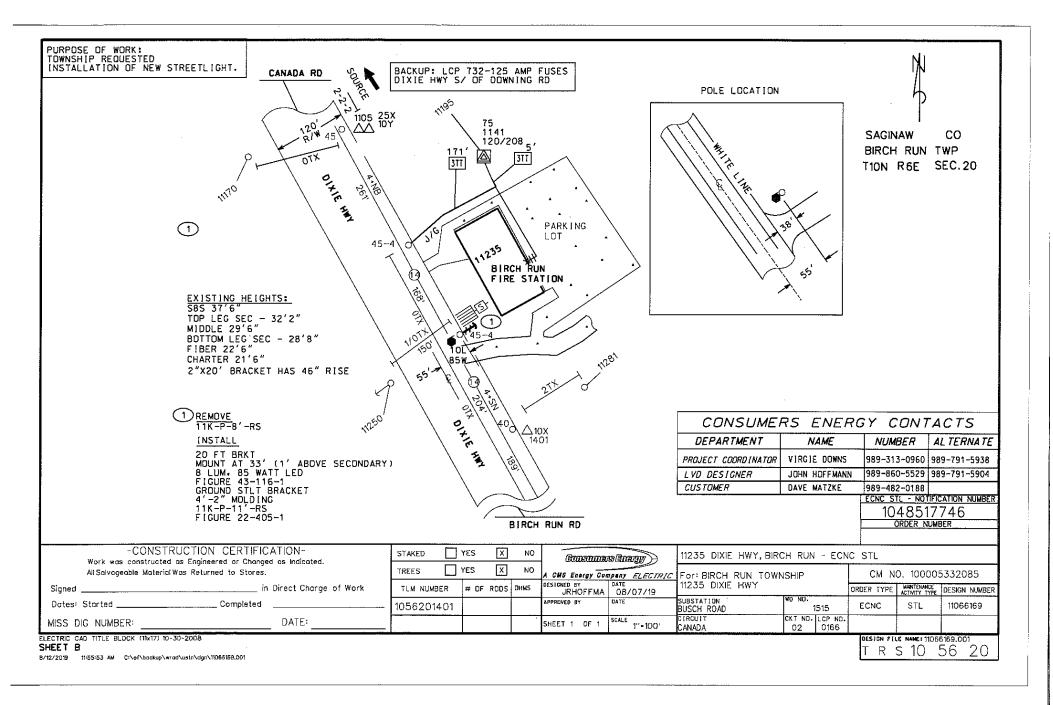

## GENERAL UNMETERED EXPERIMENTAL LIGHTING RATE GU-XL

| Number of<br>Luminaires |    | Luminaire<br>Type | Fixture Type | Fixture Style | Install<br>Remove | Location                   |
|-------------------------|----|-------------------|--------------|---------------|-------------------|----------------------------|
| 1                       | 84 | <u>LED</u>        | Cobrahead    | Non-Cutoff    | <u>Install</u>    | 11235 DIXIE HWY, BIRCH RUN |